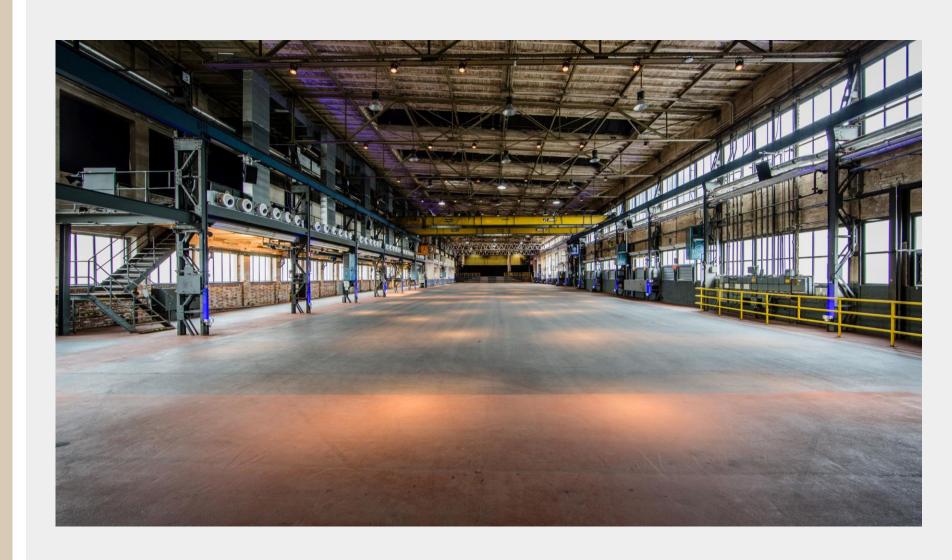

### FREDENHAGEN – ONE LIKE NO OTHER

If you close your eyes, you can still hear the hissing and the hammering. It is loud. Sweat dripping from the foreheads. Without it, a thriving industrial history could have not been written. And you can still feel it in the air, here in FREDENHAGEN – almost within reach.

The FREDENHAGEN's over 100-year-old industrial building is one of the most characteristic event locations in the entire Rhine-Main region with its space, location and powerful charisma. Two large halls – "Alter Stahlbau" and "Neuer Stahlbau" with a spacious outdoor area. There is plenty of room for your ideas.

## **ALTER STAHLBAU - GROUND FLOOR**

room AS1 Alter Stahlbau, 2.200 sqm

"Stage" Alter Stahlbau, 600 sqm room A2

room C catering preparation, 90 sqm

> (separate access from outside, equipped with supply and waste-water connections)