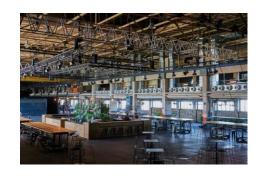

The FREDENHAGEN's over 100-year-old industrial building is one of the most characteristic event locations in the entire Rhine-Main region with its space, location and powerful charisma. Two large halls – "Alter Stahlbau" and "Neuer Stahlbau" with a spacious outdoor area. There is plenty of room for your ideas.

## **ALTER STAHLBAU - GROUND FLOOR**

room AS1 Alter Stahlbau, 2.200 sqm

"Stage" Alter Stahlbau, 600 sqm room A2

room C catering preparation, 90 sqm

> (separate access from outside, equipped with supply and waste-water connections)

# **NEUER STAHLBAU - GROUND FLOOR**

"stage" Alter Stahlbau, 600 sqm

room 6 artist checkroom, 40 sqm

room A2

room 7 artist checkroom, 12 sqm

room NS Neuer Stahlbau, 1.600 sqm