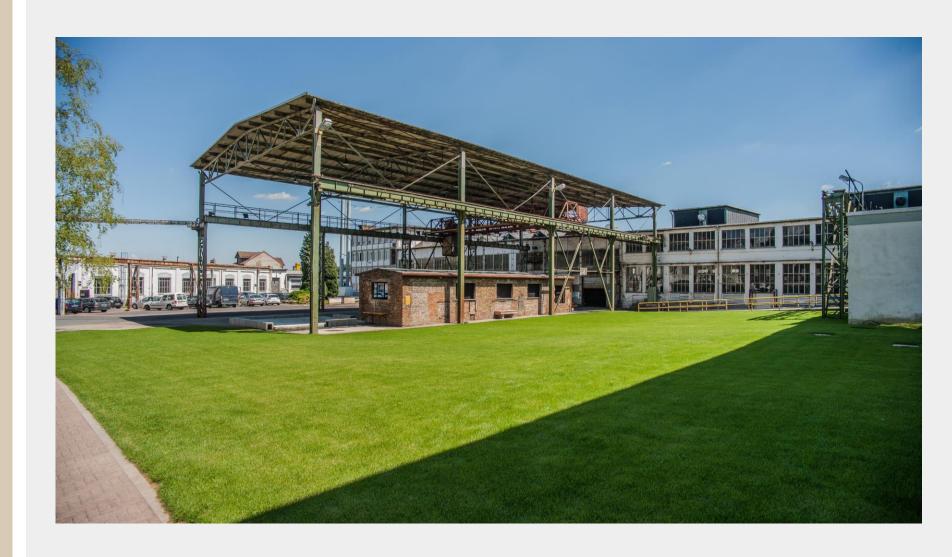

### FREDENHAGEN – ONE LIKE NO OTHER

If you close your eyes, you can still hear the hissing and the hammering. It is loud. Sweat dripping from the foreheads. Without it, a thriving industrial history could have not been written. And you can still feel it in the air, here in FREDENHAGEN – almost within reach.

The FREDENHAGEN's over 100-year-old industrial building is one of the most characteristic event locations in the entire Rhine-Main region with its space, location and powerful charisma. Two large halls – "Alter Stahlbau" and "Neuer Stahlbau" with a spacious outdoor area. There is plenty of room for your ideas.