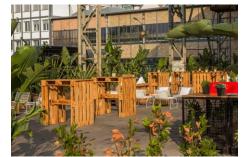

# **OUTDOOR AREA**

total area ca. 3.000 sqm

floor spaces ca. 1.000 sqm

Ideal for product presentations or company & summer parties