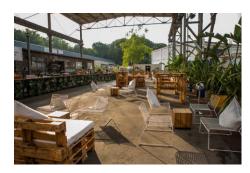

# **OUTDOOR AREA**

total area ca. 3.000 sqm

floor spaces ca. 1.000 sqm

Ideal for product presentations or company & summer parties