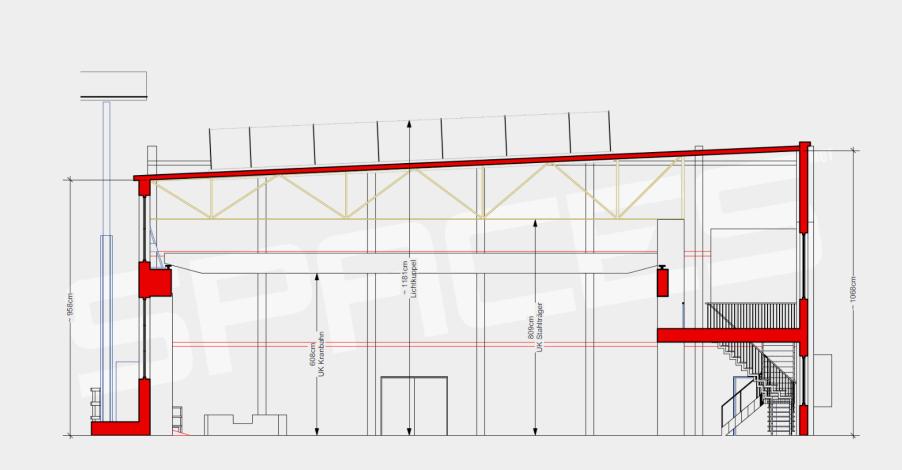

## **ALTER STAHLBAU - HEIGHTS & FACTS**

height roof 9,50 - 10,60 m

domelights -> 11,80 m lower edge of crane track

-> 6,08 m

lower edge of roof rack -> 8,09 m

lower edge of gallery -> 2,90-3,20 m

floor asphalt floor, unrestricted floor

load, except point load (tbd.)

delivery two sliding gates for ground level

service

1. sliding gate: 5,30x4,00 m (BxH)

2. sliding gate: 5,30x3,70 m (BxH)

passable location unrestricted passable

with car & truck

light daylight, fully darkenable

internet fiber optic internet up to 1 GBit

**NEUER STAHLBAU - FACTS** 