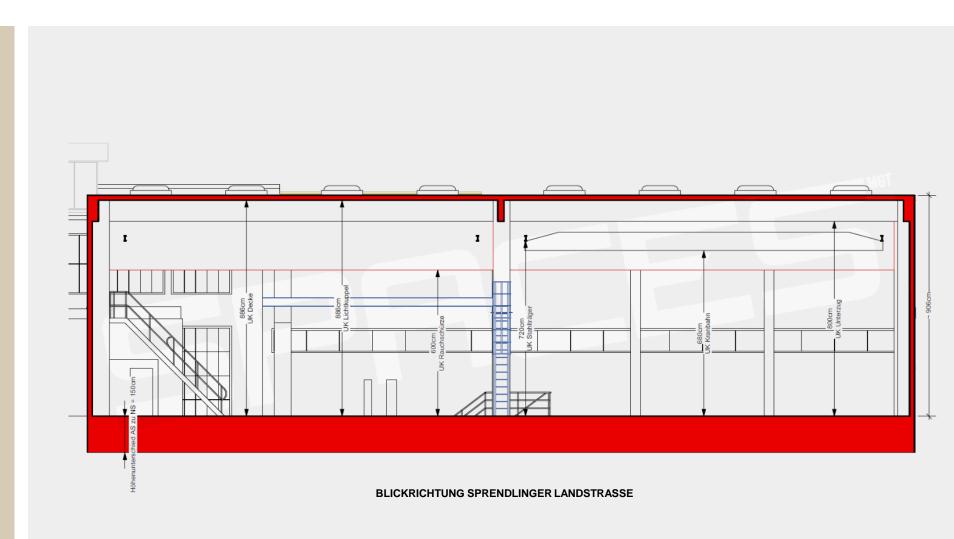

## **ALTER STAHLBAU - HEIGHTS & FACTS**

height roof 9,50 - 10,60 m

domelights -> 11,80 m lower edge of crane track

-> 6,08 m

lower edge of roof rack -> 8,09 m

lower edge of gallery -> 2,90-3,20 m

floor asphalt floor, unrestricted floor

load, except point load (tbd.)

delivery two sliding gates for ground level

service

1. sliding gate: 5,30x4,00 m (BxH)

2. sliding gate: 5,30x3,70 m (BxH)

passable location unrestricted passable

with car & truck

## **NEUER STAHLBAU - HEIGHTS & FACTS**

height roof 8,86 m

smoke apron\* -> 6,00 m lower edge of crane track

-> 6,80 m

lower edge of beam -> 8,00 m lower edge of steel beams

-> 7,20 m

Height difference Alter & Neuer Stahlbau =1,50m

floor asphalt floor, unrestricted floor

load, except point load (tbd.)

delivery two sliding gates for ground level

service

1. sliding gate: 6,00x4,50m (BxH) 2. sliding gate: 6,00x4,50m (BxH)

passable location unrestricted passable

with car & truck

light daylight, fully darkenable

Lower edge of joist->8.00m Lower edge of steel beam-

>7.20m

internet fiber optic internet up to 1 GBit

**OUTDOOR AREA - FACTS** 