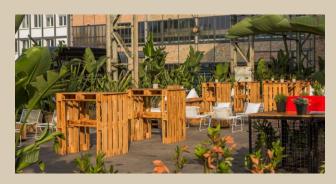

# **OUTDOOR AREA**

total area ca. 3.000 sqm

floor spaces ca. 1.000 sqm

Ideal for product presentations or company & summer parties