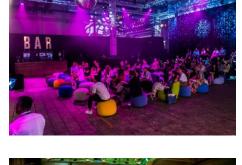

The FREDENHAGEN's over 100-year-old industrial building is one of the most characteristic event locations in the entire Rhine-Main region with its space, location and powerful charisma. Two large halls – "Alter Stahlbau" and "Neuer Stahlbau" with a spacious outdoor area. There is plenty of room for your ideas.

# **NEUER STAHLBAU - GROUND FLOOR**

"stage" Alter Stahlbau, 600 sqm

room 6 artist checkroom, 40 sqm

room A2

room 7 artist checkroom, 12 sqm

room NS Neuer Stahlbau, 1.600 sqm