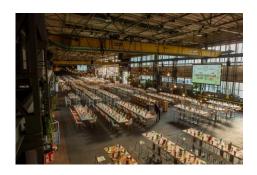

The FREDENHAGEN's over 100-year-old industrial building is one of the most characteristic event locations in the entire Rhine-Main region with its space, location and powerful charisma. Two large halls – "Alter Stahlbau" and "Neuer Stahlbau" with a spacious outdoor area. There is plenty of room for your ideas.

## **ALTER STAHLBAU - GROUND FLOOR**

room AS1 Alter Stahlbau, 2.200 sqm

"Stage" Alter Stahlbau, 600 sqm room A2

room C catering preparation, 90 sqm

> (separate access from outside, equipped with supply and waste-water connections)

# **NEUER STAHLBAU - GROUND FLOOR**

"stage" Alter Stahlbau, 600 sqm

room 6 artist checkroom, 40 sqm

room A2

room 7 artist checkroom, 12 sqm

room NS Neuer Stahlbau, 1.600 sqm