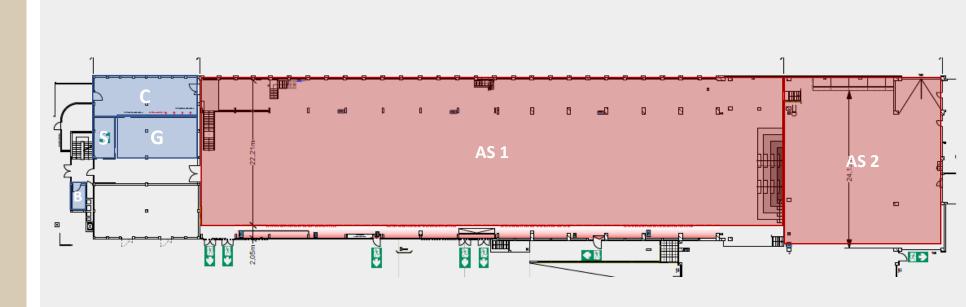

## **ALTER STAHLBAU - GROUND FLOOR**

room AS1 Alter Stahlbau, 2.200 sqm

"Stage" Alter Stahlbau, 600 sqm room A2

room C catering preparation, 90 sqm

> (separate access from outside, equipped with supply and waste-water connections)

room G wardrobe, 110 sqm

(equipped with 5 counters, coat racks for up to 1,000 shelves)

room S first aid room, 20 sqm

roomm B disabled WC, 8 sqm

(barrier free)

## **ALTER STAHLBAU - HEIGHTS & FACTS**

height roof 9,50 - 10,60 m

domelights -> 11,80 m lower edge of crane track

-> 6,08 m

lower edge of roof rack -> 8,09 m

lower edge of gallery -> 2,90-3,20 m

floor asphalt floor, unrestricted floor

load, except point load (tbd.)

delivery two sliding gates for ground level

service

1. sliding gate: 5,30x4,00 m (BxH)

2. sliding gate: 5,30x3,70 m (BxH)

passable location unrestricted passable

with car & truck

light daylight, fully darkenable

internet fiber optic internet up to 1 GBit

**NEUER STAHLBAU - FACTS** 