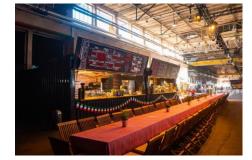

The FREDENHAGEN's over 100-year-old industrial building is one of the most characteristic event locations in the entire Rhine-Main region with its space, location and powerful charisma. Two large halls – "Alter Stahlbau" and "Neuer Stahlbau" with a spacious outdoor area. There is plenty of room for your ideas.

## **ALTER STAHLBAU - GROUND FLOOR**

room AS1 Alter Stahlbau, 2.200 sqm

"Stage" Alter Stahlbau, 600 sqm room A2

room C catering preparation, 90 sqm

> (separate access from outside, equipped with supply and waste-water connections)