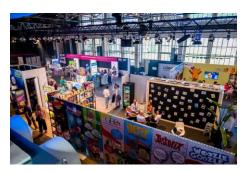

The FREDENHAGEN's over 100-year-old industrial building is one of the most characteristic event locations in the entire Rhine-Main region with its space, location and powerful charisma. Two large halls – "Alter Stahlbau" and "Neuer Stahlbau" with a spacious outdoor area. There is plenty of room for your ideas.

## **ALTER STAHLBAU - GROUND FLOOR**

room AS1 Alter Stahlbau, 2.200 sqm

"Stage" Alter Stahlbau, 600 sqm room A2

room C catering preparation, 90 sqm

> (separate access from outside, equipped with supply and waste-water connections)

# **NEUER STAHLBAU - GROUND FLOOR**

"stage" Alter Stahlbau, 600 sqm

room 6 artist checkroom, 40 sqm

room A2

room 7 artist checkroom, 12 sqm

room NS Neuer Stahlbau, 1.600 sqm