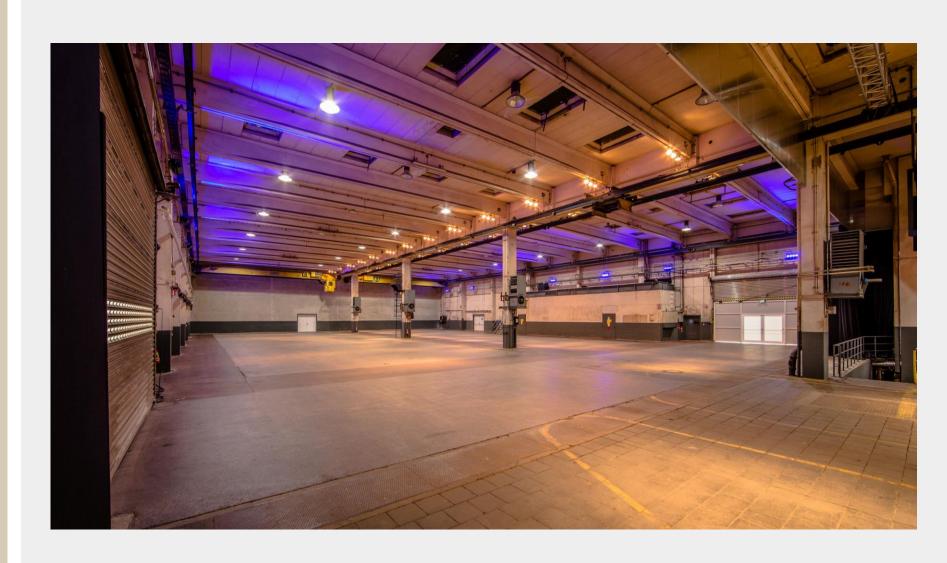

The FREDENHAGEN's over 100-year-old industrial building is one of the most characteristic event locations in the entire Rhine-Main region with its space, location and powerful charisma. Two large halls – "Alter Stahlbau" and "Neuer Stahlbau" with a spacious outdoor area. There is plenty of room for your ideas.

# **NEUER STAHLBAU - GROUND FLOOR**

"stage" Alter Stahlbau, 600 sqm

room 6 artist checkroom, 40 sqm

room A2

room 7 artist checkroom, 12 sqm

room NS Neuer Stahlbau, 1.600 sqm