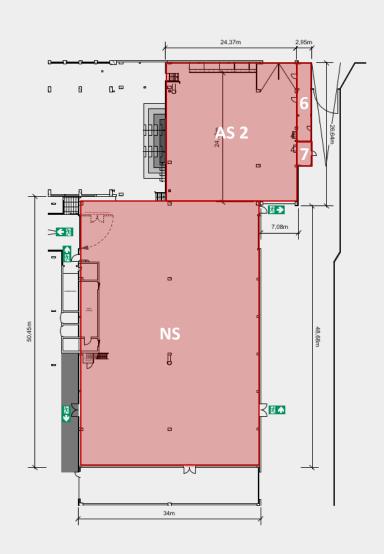

## **ALTER STAHLBAU - GROUND FLOOR**

room AS1 Alter Stahlbau, 2.200 sqm

"Stage" Alter Stahlbau, 600 sqm room A2

room C catering preparation, 90 sqm

> (separate access from outside, equipped with supply and waste-water connections)

## **ALTER STAHLBAU - 1st FLOOR**

meeting room, 40 sqm room 1

(equipped with meeting table for 16 persons + screen)

office, 16s qm room 2

office, 16 sqm room 3

office, 12 sqm room 4

room 5 office, 12 sqm (Meisterbüro)

artist checkroom, 40 sqm room 6

room 7 artist checkroom, 12 sqm

WC toilets ladies / gentlemen

(extended for up to 1.700

persons)

# **NEUER STAHLBAU - GROUND FLOOR**

"stage" Alter Stahlbau, 600 sqm

room 6 artist checkroom, 40 sqm

room A2

room 7 artist checkroom, 12 sqm

room NS Neuer Stahlbau, 1.600 sqm