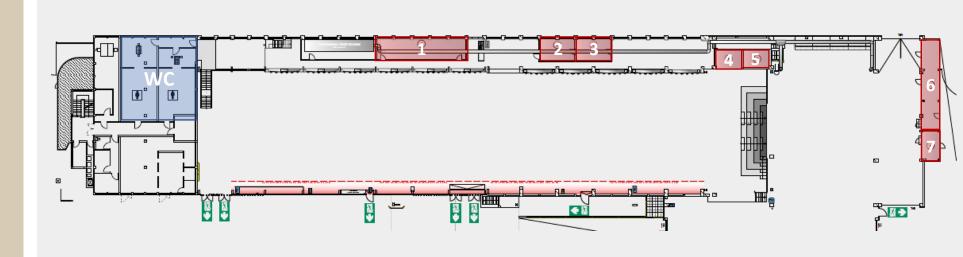

## **ALTER STAHLBAU - 1st FLOOR**

meeting room, 40 sqm room 1

(equipped with meeting table for 16 persons + screen)

office, 16s qm room 2

office, 16 sqm room 3

office, 12 sqm room 4

room 5 office, 12 sqm (Meisterbüro)

artist checkroom, 40 sqm room 6

room 7 artist checkroom, 12 sqm

WC toilets ladies / gentlemen

(extended for up to 1.700

persons)