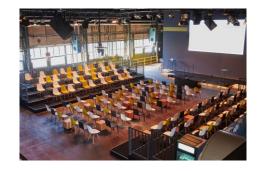

The FREDENHAGEN's over 100-year-old industrial building is one of the most characteristic event locations in the entire Rhine-Main region with its space, location and powerful charisma. Two large halls – "Alter Stahlbau" and "Neuer Stahlbau" with a spacious outdoor area. There is plenty of room for your ideas.

## **ALTER STAHLBAU - GROUND FLOOR**

room AS1 Alter Stahlbau, 2.200 sqm

"Stage" Alter Stahlbau, 600 sqm room A2

room C catering preparation, 90 sqm

> (separate access from outside, equipped with supply and waste-water connections)