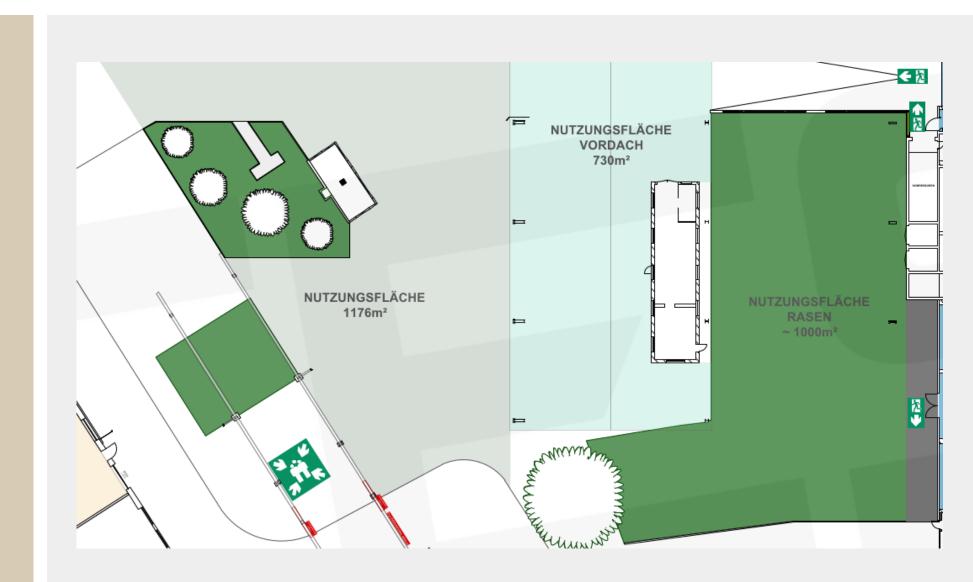

# **OUTDOOR AREA**

total area ca. 3.000 sqm

floor spaces ca. 1.000 sqm

Ideal for product presentations or company & summer parties