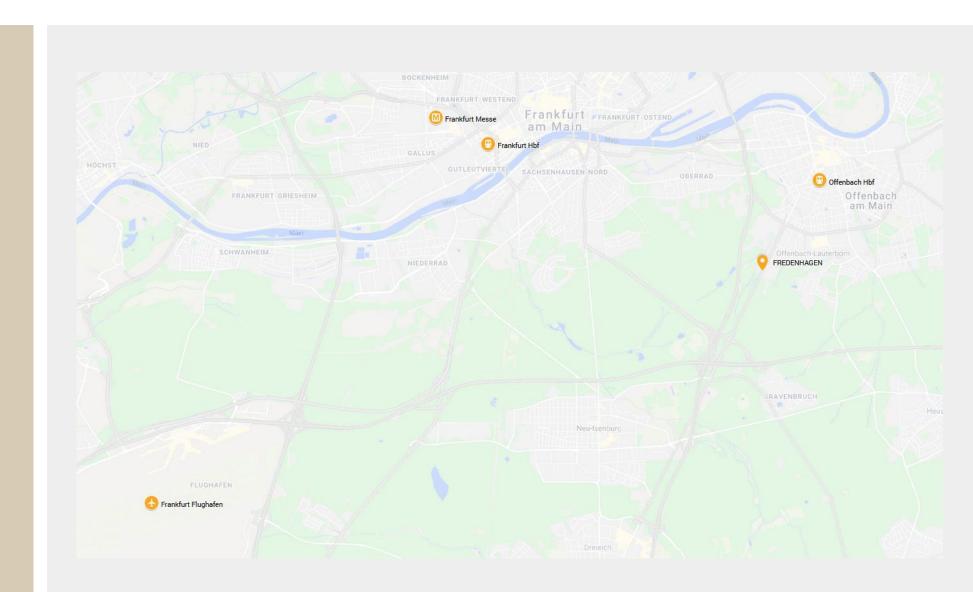

### adress

FREDENHAGEN
Sprendlinger Landstraße 193-195
Offenbach am Main

# reachability

1 minute to freeway A3 Offenbacher Kreuz

5 minutes to main station Offenbach

10 minutes to airport Frankfurt

15 minutes to main station Frankfurt

15 minutes to city center Frankfurt

20 minutes to fair Frankfurt