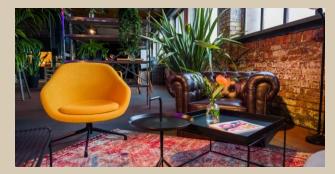

The FREDENHAGEN's over 100-year-old industrial building is one of the most characteristic event locations in the entire Rhine-Main region with its space, location and powerful charisma. Two large halls – "Alter Stahlbau" and "Neuer Stahlbau" with a spacious outdoor area. There is plenty of room for your ideas.