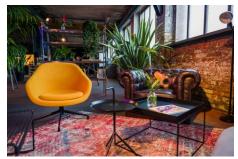

The FREDENHAGEN's over 100-year-old industrial building is one of the most characteristic event locations in the entire Rhine-Main region with its space, location and powerful charisma. Two large halls – "Alter Stahlbau" and "Neuer Stahlbau" with a spacious outdoor area. There is plenty of room for your ideas.

# **OUTDOOR AREA**

total area ca. 3.000 sqm

floor spaces ca. 1.000 sqm

Ideal for product presentations or company & summer parties