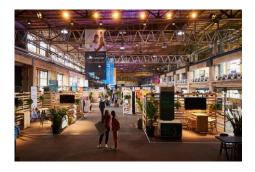

The FREDENHAGEN's over 100-year-old industrial building is one of the most characteristic event locations in the entire Rhine-Main region with its space, location and powerful charisma. Two large halls – "Alter Stahlbau" and "Neuer Stahlbau" with a spacious outdoor area. There is plenty of room for your ideas.

## **ALTER STAHLBAU - GROUND FLOOR**

room AS1 Alter Stahlbau, 2.200 sqm

"Stage" Alter Stahlbau, 600 sqm room A2

room C catering preparation, 90 sqm

> (separate access from outside, equipped with supply and waste-water connections)