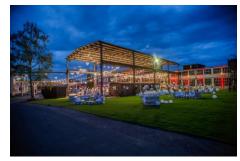

# **OUTDOOR AREA**

total area ca. 3.000 sqm

floor spaces ca. 1.000 sqm

Ideal for product presentations or company & summer parties